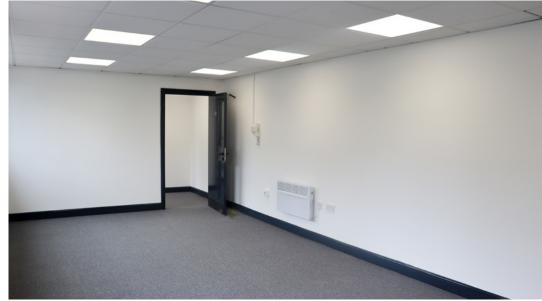

Offices to the front elevation have been redecorated and include suspended ceilings, LED lighting, carpeting and wall mounted electric heaters.