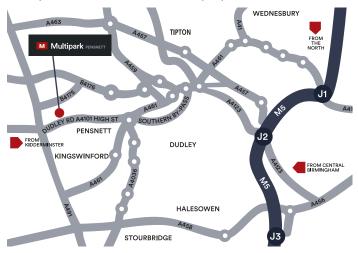

## Location - DY6 7NA

Situated in the heart of the West Midlands on the well established Pensnett Estate, which is a secure business centre of some 185 acres, on the outskirts of Dudley. The Estate is serviced on the south side by the A4101 Dudley Road and on the north side by the B4175 Stallings Lane and is conveniently placed for easy access to the M5 and the M6 Motorways and the main rail links.

The town centre of Dudley is approximately 3 miles east, the Merry Hill Shopping Complex approximately 3 miles south and the centre of Kingswinford is within walking distance.

A bus service regularly runs through the estate from both Dudley and Stourbridge, daily.