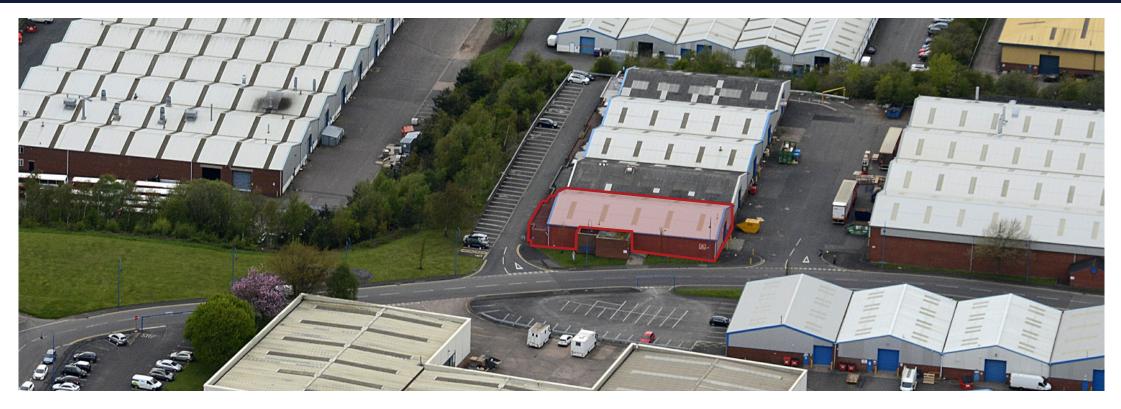

# Building 80 Bay 1, The Pensnett Estate, Kingswinford, West Midlands, DY6 7NA

Areas (Approx. Gross Internal)

| Total                 | 7,559 sq.ft | (702 sq.m) |
|-----------------------|-------------|------------|
| Warehouse             | 5,722 sq.ft | (531 sq.m) |
| First Floor Office    | 907 sq.ft   | (84 sq.m)  |
| GF Office & Ancillary | 930 sq.ft   | (86 sq.m)  |

## Location - DY6 7NA

Situated in the heart of the West Midlands on the well established Pensnett Estate, which is a secure business centre of some 185 acres, on the outskirts of Dudley. The Estate is serviced on the south side by the A4101 Dudley Road and on the north side by the B4175 Stallings Lane and is conveniently placed for easy access to the M5 and the M6 Motorways and the main rail links.