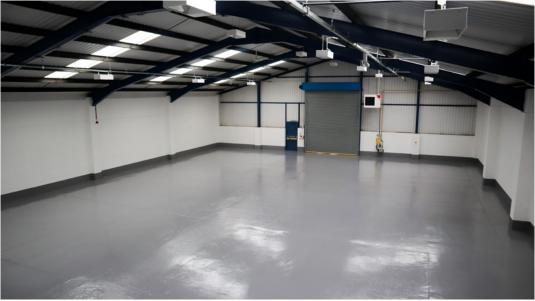

## **Description:**

End bay of a terrace of five units of portal frame construction approximately 13.8 ft (4.2m) to eaves.

The warehouse/production area has a painted floor, suspended gas fired hot air blowers and factory LED lighting installed. The electrically operated roller shutter door is 14.4ft (4.39m) high by 12.1ft (3.70m wide).