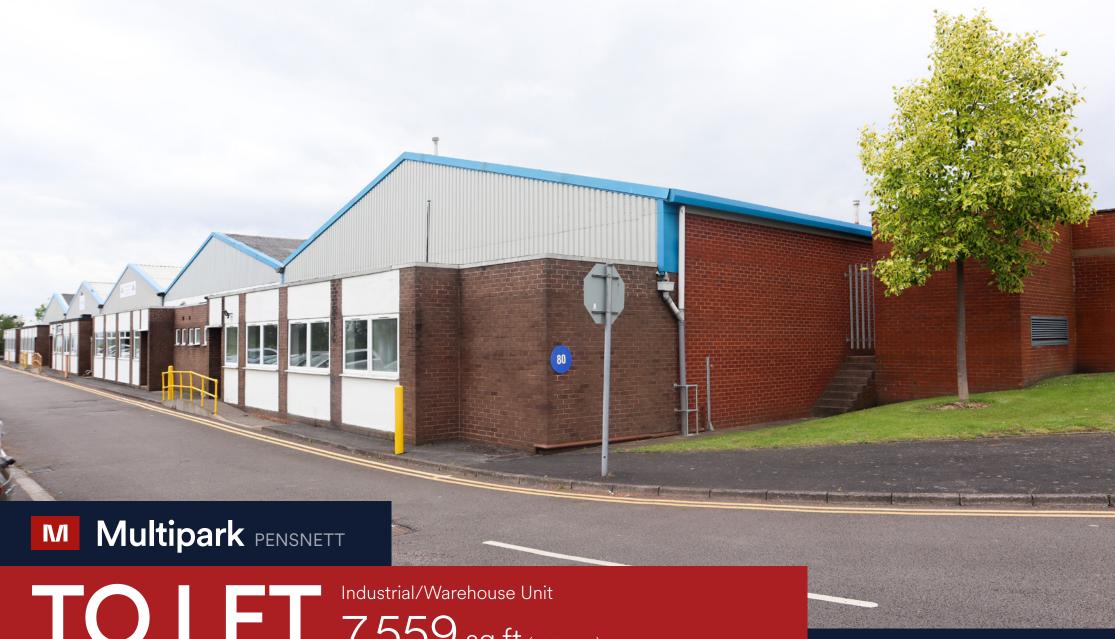

# Industrial/Warehouse Unit 7,559 sq.ft (702 sq.m)

Building 80 Bay 1, The Pensnett Estate, Kingswinford, West Midlands, DY6 7NA

- Modern warehouse with ample office/research accommodation Good access for loading/unloading area to rear of property
- 24 hour estate with extensive security service

Building 80 Bay 1, The Pensnett Estate, Kingswinford, West Midlands, DY6 7NA